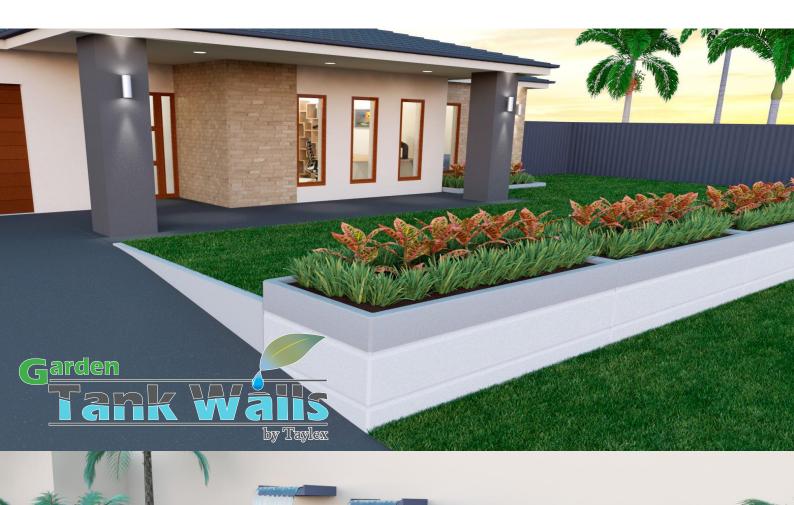

# 1300TAYLEX

Taylex Industries delivers a new level of style and modern design with the release of their range of TANK WALLS.

The GARDEN TANK WALLS are the leaders in the range combining a Retaining Wall, Rainwater Tank and Garden Bed all in one.

Rainwater Tanks and Retaining Walls are now combined to deliver a truly stylish and modern addition to any home or environment.

#### **RETAINING WALLS**

- Engineers drawings provided for each size
- Ready for installation
  - · Grow Plants
  - Store Rainwater
  - · Retain Soil