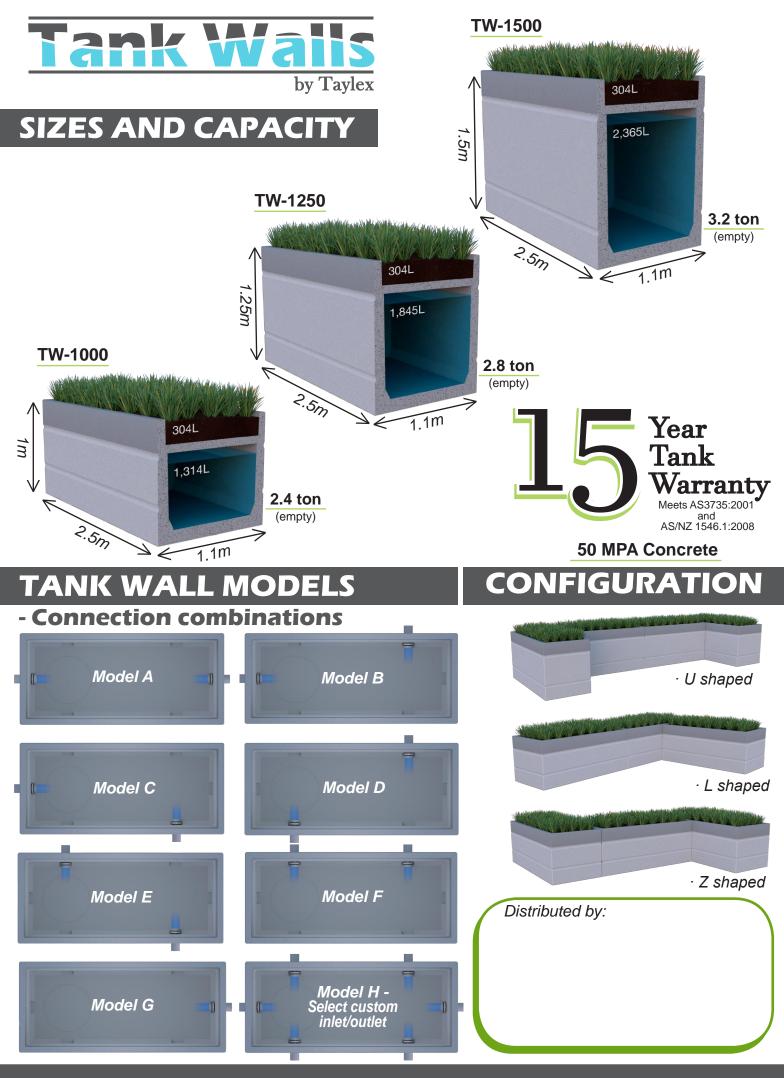

#### **RETAINING WALLS**

- Engineers drawings provided for each size
- Ready for installation
  - · Grow Plants
  - Store Rainwater
  - · Retain Soil