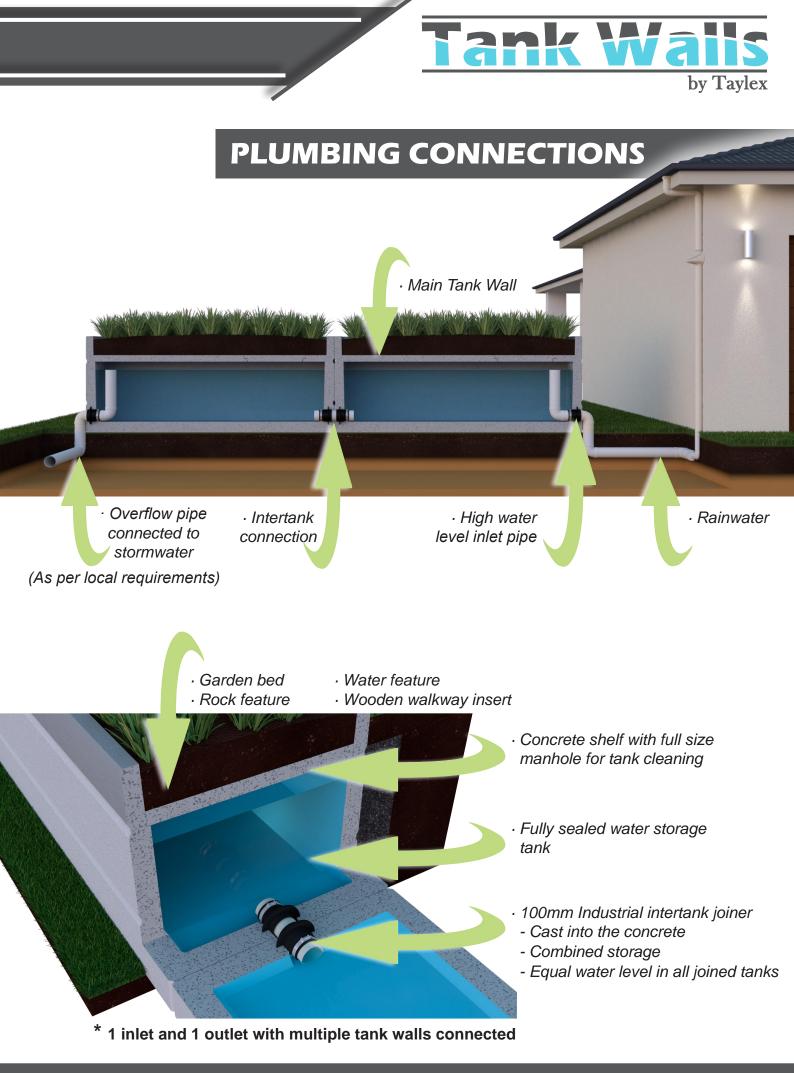

The WATER FEATURE TANK WALLS range similarly combines a Retaining Wall, Rainwater Tank and a Water Feature, with endless options to customise them to suit your home or environment.

Conventional, unsightly Water Tanks can now be dramatically enhanced with the introduction of Taylex TANK WALLS.

Rainwater Tanks and Retaining Walls are now combined to deliver a truly stylish and modern addition to any home or environment.

#### **RETAINING WALLS**

- Engineers drawings provided for each size
- Ready for installation
  - · Grow Plants
  - Store Rainwater
  - · Retain Soil